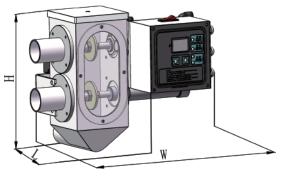

#### Options

- In other occasions, you can choose the control box to use

## Outline Drawings

Specifications

FPV

FPV-C ( with Own Control )

| Model  | Driving force                            | Drive mode | Maximum<br>throughput | Material Tube<br>(inch) | Outline<br>Dimensions ( mm )<br>H×W×L | Net Weight(Kg) |
|--------|------------------------------------------|------------|-----------------------|-------------------------|---------------------------------------|----------------|
| FPV-40 | 3Kg/cm <sup>2</sup> High<br>pressure air | Cylinder   | 350Kg/hr              | 1.5                     | 227×288.5×142                         | 3.0            |
| FPV-50 | 4Kg/cm <sup>2</sup> High pressure air    | Cylinder   | 550Kg/hr              | 2                       | 227×288.5×142                         | 3.0            |
| FPV-65 | 5Kg/cm <sup>2</sup> High<br>pressure air | Cylinder   | 700 Kg/hr             | 2.5                     | 227×288.5×142                         | 3.0            |