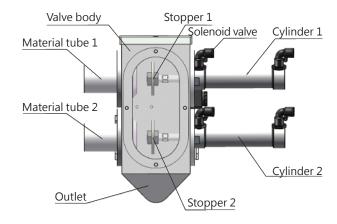

## Working Principle

When the vacuum time and the secondary material ratio are set, the cylinder pushes the stopper 1, the stopper 2 closing and opening to control the proportion of raw materials and secondary materials for entering to the hopper loader, to achieve the purpose of proportional mixing