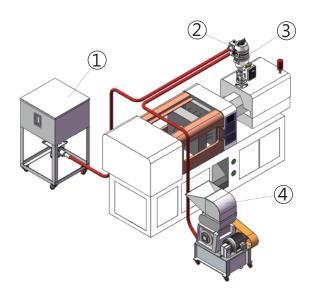

#### Application

Material Tank
 Proportional Valve
 E-Type Vacuum Loader
 Granulator

FPV-C Control Panel (Optional)

## Working Principle

When the vacuum time and the secondary material ratio are set, the cylinder pushes the stopper 1, the stopper 2 closing and opening to control the proportion of raw materials and secondary materials for entering to the hopper loader, to achieve the purpose of proportional mixing