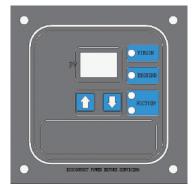

#### Application

Material Tank
 Proportional Valve
 E-Type Vacuum Loader
 Granulator

FPV-C Control Panel (Optional)