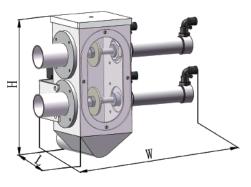

## Outline Drawings

Specifications

FPV

FPV-C ( with Own Control )

| Model  | Driving force                            | Drive mode | Maximum<br>throughput | Material Tube<br>(inch) | Outline<br>Dimensions ( mm )<br>H×W×L | Net Weight(Kg) |
|--------|------------------------------------------|------------|-----------------------|-------------------------|---------------------------------------|----------------|
| FPV-40 | 3Kg/cm <sup>2</sup> High<br>pressure air | Cylinder   | 350Kg/hr              | 1.5                     | 227×288.5×142                         | 3.0            |
| FPV-50 | 4Kg/cm <sup>2</sup> High pressure air    | Cylinder   | 550Kg/hr              | 2                       | 227×288.5×142                         | 3.0            |
| FPV-65 | 5Kg/cm <sup>2</sup> High<br>pressure air | Cylinder   | 700 Kg/hr             | 2.5                     | 227×288.5×142                         | 3.0            |