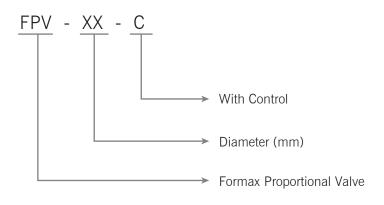

FPV Series Proportional Valve



Please read the brochure carefully before operation.

FPV Series

# Proportional Valve

Coding Principle



#### Features

#### Standard Configuration

- European shape, beautiful appearance, easy installation and simple operation
- Unique valve body design makes material transportation more smooth
- Solenoid valve performance is stable, cylinder movement is accurate, ensuring accurate mixing ratio
- No need to order control box when using with E-type European series vacuum loader
- Applicable to the immediate recycling of crushed materials, which can reduce the cost of expenditure
- 1-4 layers of working mode selection function to make the mixing more uniform

#### Options

- In other occasions, you can choose the control box to use

#### Application

Material Tank
 Proportional Valve
 E-Type Vacuum Loader
 Granulator





FPV-C Control Panel (Optional)

## Working Principle

When the vacuum