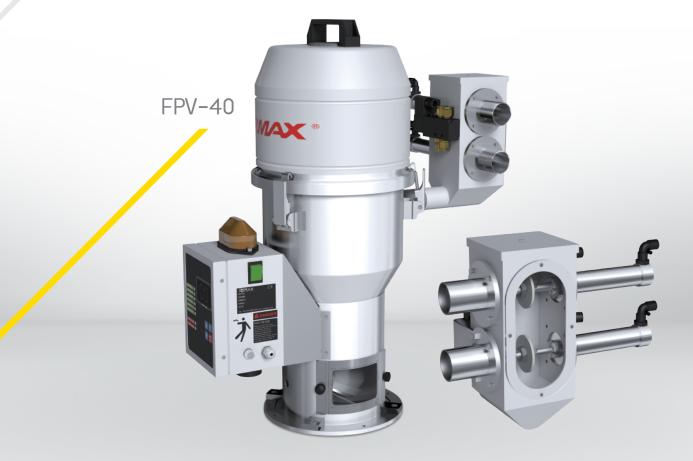

FPV Series Proportional Valve

Please read the brochure carefully before operation.

FPV Series

## Outline Drawings

Specifications

FPV

FPV-C ( with Own Control )

| Model  | Driving force                            | Drive mode | Maximum<br>throughput | Material Tube<br>(inch) | Outline<br>Dimensions ( mm )<br>H×W×L | Net Weight(Kg) |
|--------|------------------------------------------|------------|-----------------------|-------------------------|---------------------------------------|----------------|
| FPV-40 | 3Kg/cm <sup>2</sup> High<br>pressure air | Cylinder   | 350Kg/hr              | 1.5                     | 227×288.5×142                         | 3.0            |
| FPV-50 | 4Kg/cm <sup>2</sup> High pressure air    | Cylinder   | 550Kg/hr              | 2                       | 227×288.5×142                         | 3.0            |
| FPV-65 | 5Kg/cm <sup>2</sup> High<br>pressure air | Cylinder   | 700 Kg/hr             | 2.5                     | 227×288.5×142                         | 3.0            |